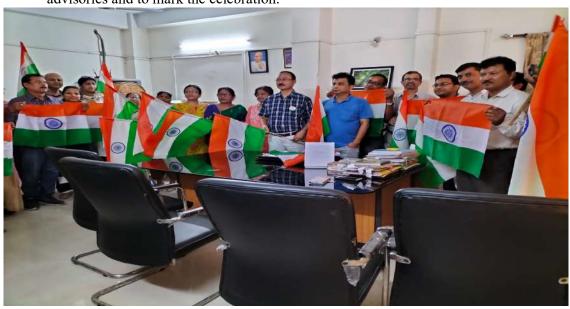

# Har Ghar Tiranga Campaign

## Distribution and hoisting of Tricolors.

- Chief Inspector of Factories, Assam distributed tricolors to all the officers and employees of the Head Office and 50(fifty) families living in the vicinity of Head Office on 12<sup>th</sup> August'2022.
- Chief Inspector of Factories, Assam distributed tricolors to around 500(five hundred) workers of different factories in and around Guwahati.
- All Senior Inspector of Factories and Inspector of Factories distributed tricolors to the officers and employees of their respective offices and 20(twenty) families each living in the vicinity of those offices on 12<sup>th</sup> August'2022.
- Necessary directives were also issued to the management of approximately 4000(Four thousand) factories to distribute tricolors to the factory workers which were satisfactorily complied with.
- All the officers and employees of the inspectorate and workers of approximately 4000(Four thousand) factories hoisted tricolors in their respective homes from 13<sup>th</sup> August'2022 to 15<sup>th</sup> August'2022 in compliance with the Govt.'s directives and advisories and to mark the celebration.