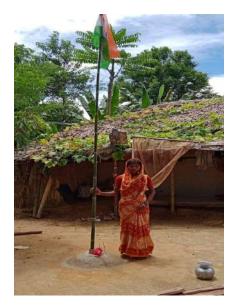

# Har Ghar Tiranga Campaign

## Distribution and hoisting of Tricolors.

- Chief Inspector of Factories, Assam distributed tricolors to all the officers and employees of the Head Office and 50(fifty) families living in the vicinity of Head Office on 12<sup>th</sup> August'2022.
- Chief Inspector of Factories, Assam distributed tricolors to around 500(five hundred) workers of different factories in and around Guwahati.
- All Senior Inspector of Factories and Inspector of Factories distributed tricolors to the officers and employees of their respective offices and 20(twenty) families each living in the vicinity of those offices on 12<sup>th</sup> August'2022.
- Necessary directives were also issued to the management of approximately 4000(Four thousand) factories to distribute tricolors to the factory workers which were satisfactorily complied with.
- All the officers and employees of the inspectorate and workers of approximately 4000(Four thousand) factories hoisted tricolors in their respective homes from 13<sup>th</sup> August'2022 to 15<sup>th</sup> August'2022 in compliance with the Govt.'s directives and advisories and to mark the celebration.