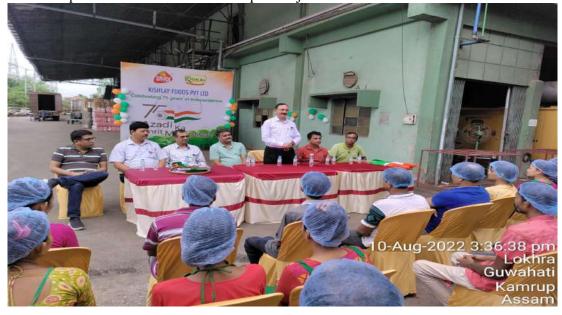

# **Holding of Awareness Camp**

- Awareness Camp on safety & health were held at the premises of various factories of Guwahati which was attended by Chief Inspector of Factories and Addl. Chief Inspector of Factories, Assam.
- Similar awareness camp on safety & health were held in the premises of various factories across the State which were attended by Senior Inspector of Factories and Inspector of Factories in their respective jurisdiction

(Awareness camp at a factory of Tezpur)