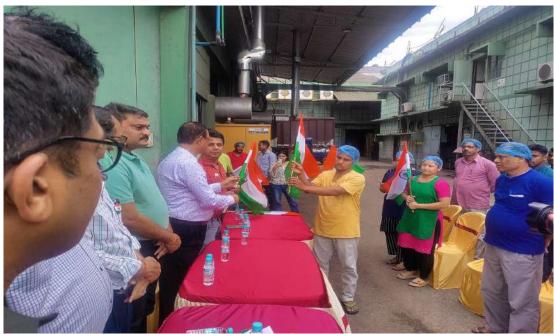

## Distribution and hoisting of Tricolors.

- Chief Inspector of Factories, Assam distributed tricolors to all the officers and employees of the Head Office and 50(fifty) families living in the vicinity of Head Office on 12<sup>th</sup> August'2022.
- Chief Inspector of Factories, Assam distributed tricolors to around 500(five hundred) workers of different factories in and around Guwahati.
- All Senior Inspector of Factories and Inspector of Factories distributed tricolors to the officers and employees of their respective offices and 20(twenty) families each living in the vicinity of those offices on 12<sup>th</sup> August'2022.
- Necessary directives were also issued to the management of approximately 4000(Four thousand) factories to distribute tricolors to the factory workers which were satisfactorily complied with.
- All the officers and employees of the inspectorate and workers of approximately 4000(Four thousand) factories hoisted tricolors in their respective homes from 13<sup>th</sup> August'2022 to 15<sup>th</sup> August'2022 in compliance with the Govt.'s directives and advisories and to mark the celebration.