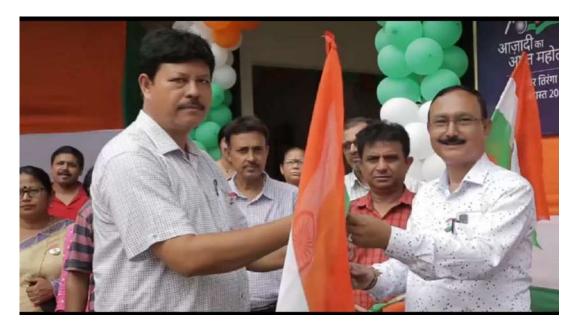

# Har Ghar Tiranga Campaign

## Distribution and hoisting of Tricolors.

- Chief Inspector of Factories, Assam distributed tricolors to all the officers and employees of the Head Office and 50(fifty) families living in the vicinity of Head Office on 12<sup>th</sup> August'2022.
- Chief Inspector of Factories, Assam distributed tricolors to around 500(five hundred) workers of different factories in and around Guwahati.
- All Senior Inspector of Factories and Inspector of Factories distributed tricolors to the officers and employees of their respective offices and 20(twenty) families each living in the vicinity of those offices on 12<sup>th</sup> August'2022.
- Necessary directives were also issued to the management of approximately 4000(Four thousand) factories to distribute tricolors to the factory workers which were satisfactorily complied with.
- All the officers and employees of the inspectorate and workers of approximately 4000(Four thousand) factories hoisted tricolors in their respective homes from 13<sup>th</sup> August'2022 to 15<sup>th</sup> August'2022 in compliance with the Govt.'s directives and advisories and to mark the celebration.