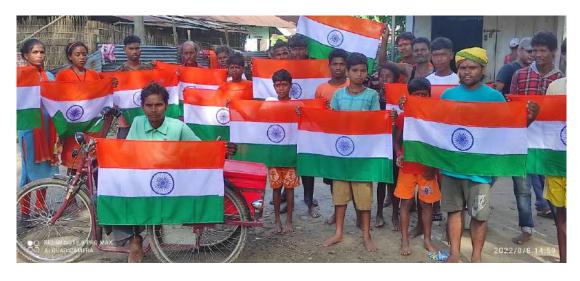

## Distribution and hoisting of Tricolors.

- Chief Inspector of Factories, Assam distributed tricolors to all the officers and employees of the Head Office and 50(fifty) families living in the vicinity of Head Office on 12<sup>th</sup> August'2022.
- Chief Inspector of Factories, Assam distributed tricolors to around 500(five hundred) workers of different factories in and around Guwahati.
- All Senior Inspector of Factories and Inspector of Factories distributed tricolors to the officers and employees of their respective offices and 20(twenty) families each living in the vicinity of those offices on 12<sup>th</sup> August'2022.
- Necessary directives were also issued to the management of approximately 4000(Four thousand) factories to distribute tricolors to the factory workers which were satisfactorily complied with.
- All the officers and employees of the inspectorate and workers of approximately 4000(Four thousand) factories hoisted tricolors in their respective homes from 13<sup>th</sup> August'2022 to 15<sup>th</sup> August'2022 in compliance with the Govt.'s directives and advisories and to mark the celebration.