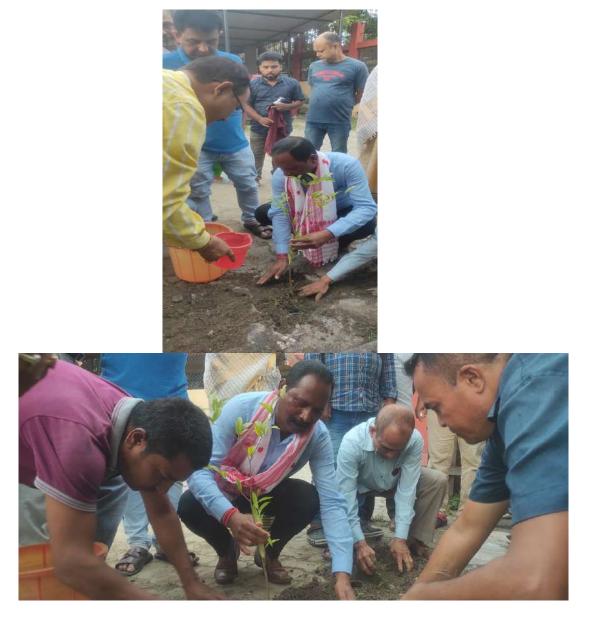

### **Tree Plantation Drive**

- Massive tree plantation drives were undertaken by all the offices under this Inspectorate of factories across the State.
- Tree plantation drive was inaugurated by Sri Sanjay Kishan, Hon'ble Minister, Labour Welfare, Govt. of Assam in the office precincts of Chief Inspector of Factories, Assam
- Similar tree plantation drives were also undertaken by all the District & zonal Offices in their respective office premises.